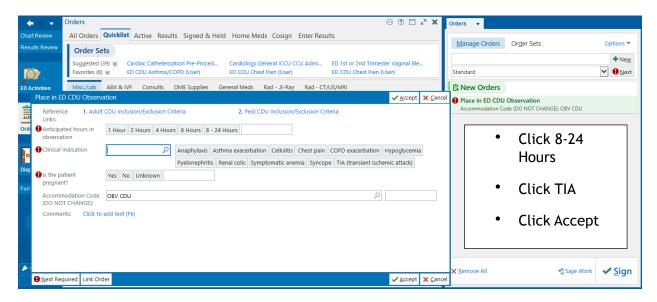

## Place in Observation Status

Go to Quicklist and type in Place in ED CDU and press enter- The Place in ED CDU Observation order will appear.

If you are placing all orders at once, you can do this step as part of the admission: Go to Enter and Modify Orderset