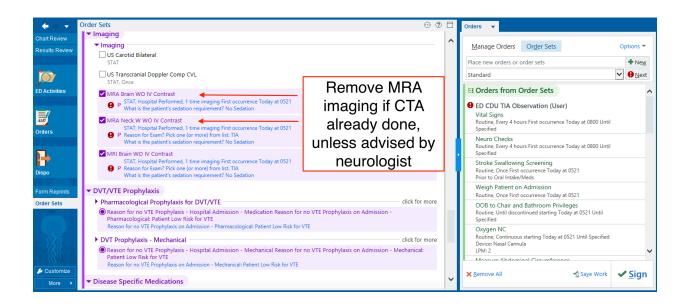

## Important:

If CT Brain was done instead of CTA ELVO or CTA Brain and Neck DO NOT order MRA.

The new protocol advises a CTA Brain and Neck W WO IV Contrast as the study of choice.

If CTA was already done, order MRI Brain WO IV Contrast as pre-checked.