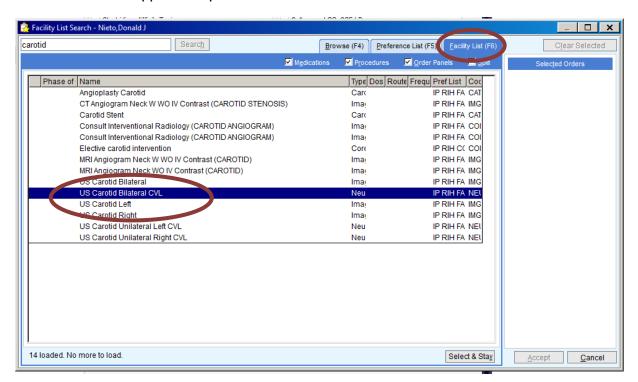

No DVT Prophylaxis needed

If patient requires a Carotid U/S and TCD (Transcranial Doppler) use the facility list to find:

- -US Carotid Ultrasound Bilateral CVL
- -US Transcranial Doppler Comp CVL

Remember to order Patient's Home Meds!