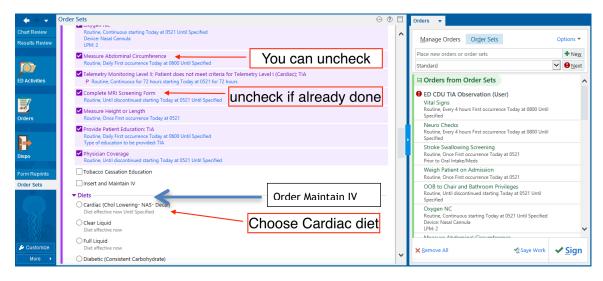

No DVT Prophylaxis needed

If patient requires a Carotid U/S and TCD (Transcranial Doppler) use the facility list to find:

- -US Carotid Ultrasound Bilateral CVL
- -US Transcranial Doppler Comp CVL

Remember to order Patient's Home Meds!