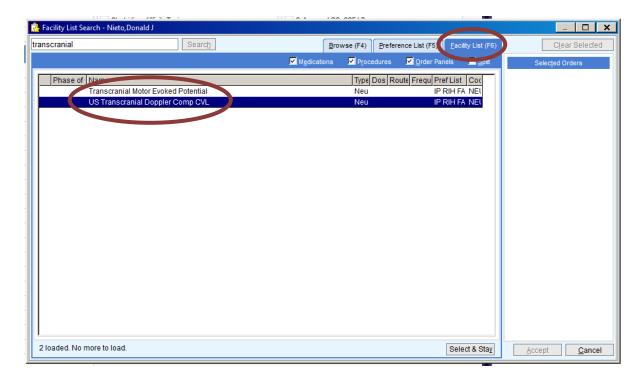

No DVT Prophylaxis needed

If patient requires a Carotid U/S and TCD (Transcranial Doppler) use the facility list to find:

- -US Carotid Ultrasound Bilateral CVL
- -US Transcranial Doppler Comp CVL

Remember to order Patient's Home Meds!