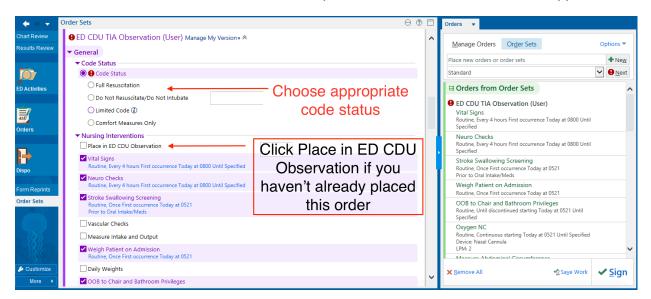

Enter and Modify the Order set

Click on Order Sets Tab, enter ED CDU TIA and press enter. The TIA order set will appear.