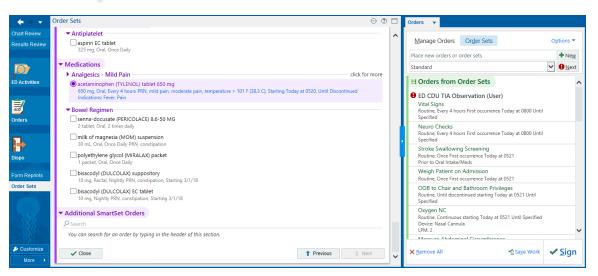

Enter and Modify the Order set

Click on Order Sets Tab, enter ED CDU TIA and press enter. The TIA order set will appear.

## Uncheck A Echocardiogram 2D Complete and Check Inpatient consult to Neurology