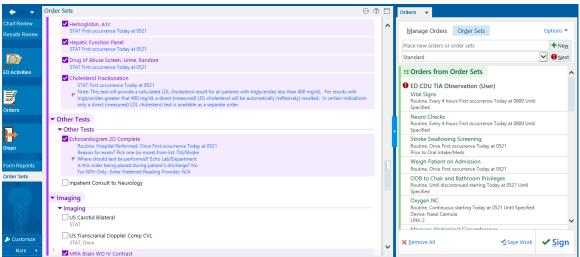

## Uncheck A Echocardiogram 2D Complete and Check Inpatient consult to Neurology

## Important:

If CT Brain was done instead of CTA ELVO or CTA Brain and Neck DO NOT order MRA.

The new protocol advises a CTA Brain and Neck W WO IV Contrast as the study of choice.

If CTA was already done, order MRI Brain WO IV Contrast as pre-checked.